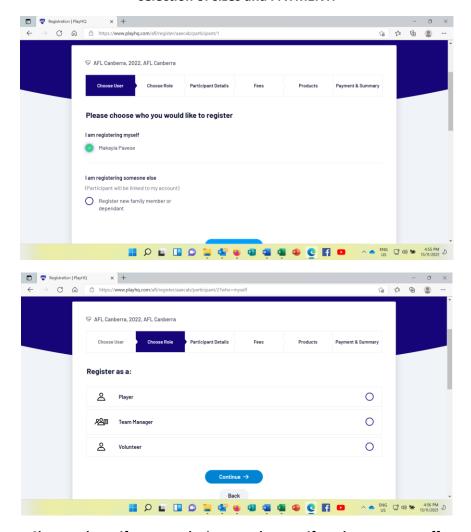

#### Check your email & or junk mail for verification code to proceed.

Log in with email and password you set up to finalise your account to proceed to registration, selection of sizes and PAYMENT.

Choose player if you are playing or volunteer if on the support staff.

#### ALL COACHES NEED TO REGISTER THROUGH COACH AFL.

IF you are coaching and playing, i.e Kade Klemke – you will need to register as a player on Play HQ and Coach AFL!

Again, please take care in filling out all details especially your DOB as errors are very hard to fix!!!