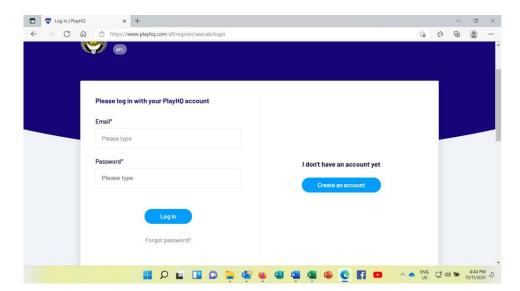

https://www.playhq.com/afl/register/aaecab

Click on create an account.

# PLEASE REMEMBER YOUR EMAIL & PASSWORD YOU REGISTER WITH FOR FUTURE REGISTRATION - AS PER ABOVE!

#### Check your email & or junk mail for verification code to proceed.

Log in with email and password you set up to finalise your account to proceed to registration, selection of sizes and PAYMENT.

Choose player if you are playing or volunteer if on the support staff.