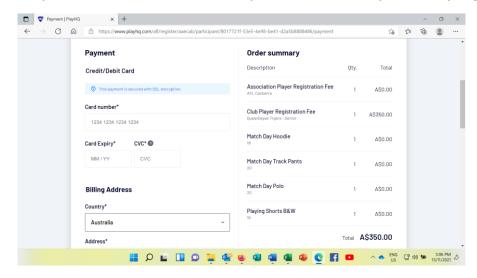

# All NSW school-based players who will have an Active Kids Voucher – PLEASE HAVE VOUCHER NUMBER READY TO SUBMIT BEFORE FINAL PAYMENT

Once payment made and verified, you are now registered.

- You will need to register again if you are volunteer as well i.e., Carly Swan
- When registering as a volunteer, there are no costs and there is no products function. We already have on file what sizes you require.