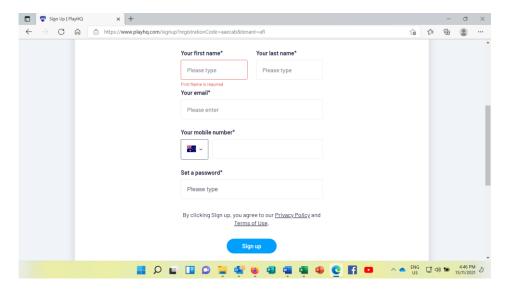

https://www.playhq.com/afl/register/aaecab

Click on create an account.

#### PLEASE MAKE SURE ALL DETAILS ARE CORRECT AS ERRORS ARE EXTREMELY DIFFICULT TO CHANGE