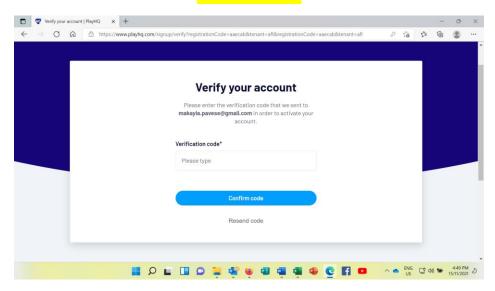

# PLEASE REMEMBER YOUR EMAIL & PASSWORD YOU REGISTER WITH FOR FUTURE REGISTRATION - AS PER ABOVE!