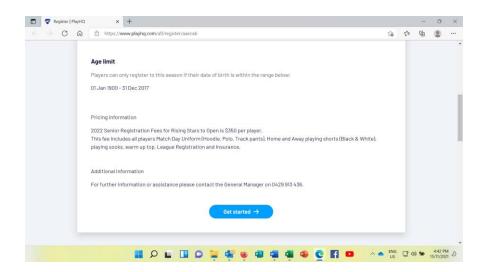

Any issues with payments please see the General Manager

All NSW school-based players who will have an Active Kids Voucher – PLEASE HAVE VOUCHER

NUMBER READY BEFORE REGISTERING

- All players transferring to our club, ONCE THE TRANSFER IS COMPLETTE we will let you know ASAP, and you will be able to complete registration as per the instructions
- All new players who haven't played before for any other club and you are NEW, you can register as per all current players.

# All NSW school-based players who will have an Active Kids Voucher – PLEASE HAVE VOUCHER NUMBER READY TO SUBMIT BEFORE FINAL PAYMENT

Once payment made and verified, you are now registered.

- You will need to register again if you are volunteer as well i.e., Carly Swan
- When registering as a volunteer, there are no costs and there is no products function. We already have on file what sizes you require.