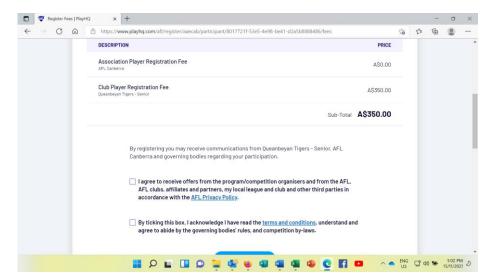

Please agree to T&Cs to continue

Choose your merchandise sizes and click update order for each product as you go.

Confirm fees & products and proceed to fill in payment.