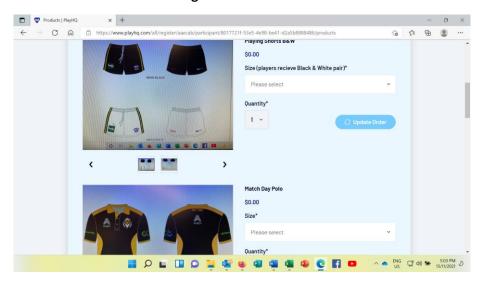

Please agree to T&Cs to continue

Choose your merchandise sizes and click update order for each product as you go.

Confirm fees & products and proceed to fill in payment.