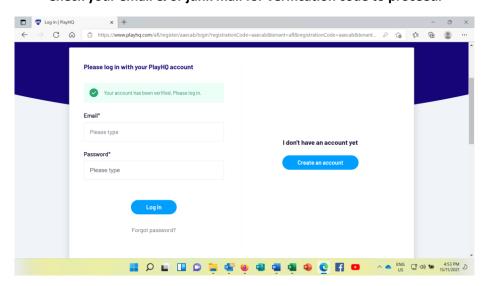

#### Check your email & or junk mail for verification code to proceed.

Log in with email and password you set up to finalise your account to proceed to registration, selection of sizes and PAYMENT.

Choose player if you are playing or volunteer if on the support staff.