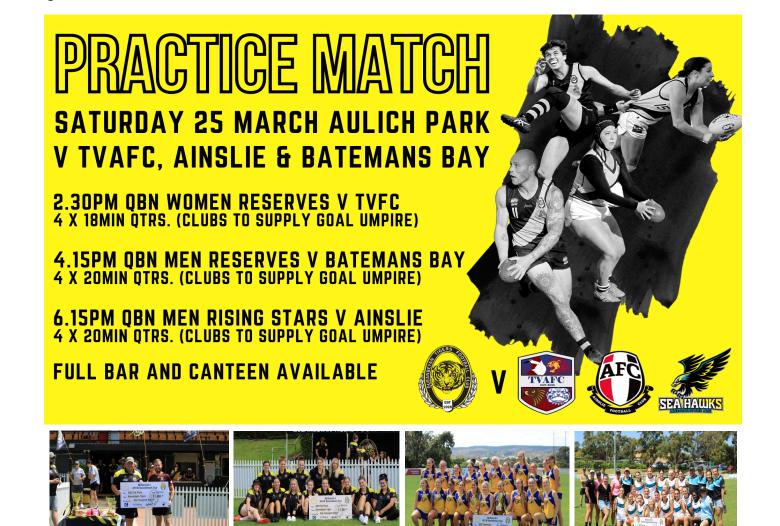

# **UPCOMING GAMES**

**Practice Games** Saturday 25th March at Aulich Park

Tigerettes Reserves vs. TVAFC at 2.30pm Men's Reserves vs. Batemans Bay at 4.15pm Rising Stars Men vs. Ainslie at 6.15pm

Full Canteen and Bar Facilities available Details on Page 3.

Details are on page 3 with Full Bar & Canteen facilities available along with 2023 Growler Memberships and we thank our 34 signed up members with full package details on Page 6.

Our AFLW Cup held in late February was a wonderful success with East Coast Eagles taking the big cash 1st place. Results are on Page 3. and we again thank McDonald's QBN & Jerra & Patches Asphalt as our Major Partners as well as all of our other partners who contributed the overall success of the carnival.