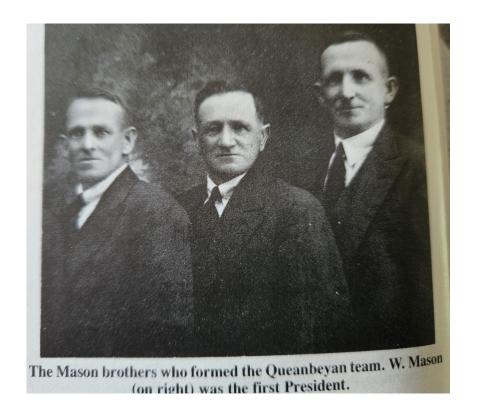

#### **How it all began:**

In 1924 the Canberra Football League was established with regular competition games held between the four Canberra teams of Acton, Duntroon, Canberra and Federal. Under the guidance of the late Wal Mason, AFL began in the Queanbeyan district in 1925, meaning the club is therefore the oldest surviving AFL club in AFL Canberra.