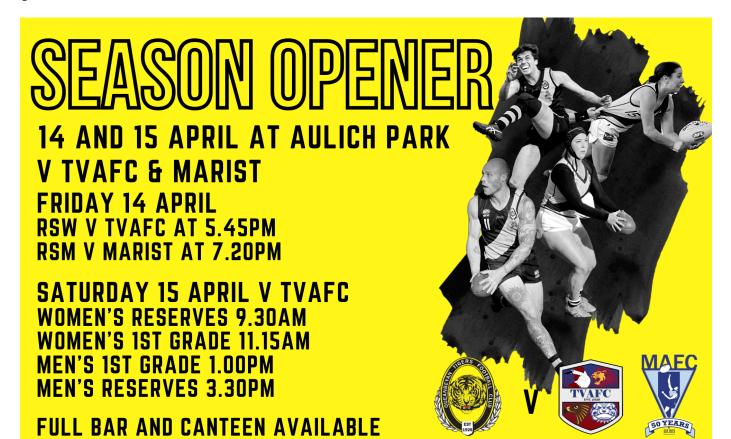

#### **UPCOMING GAMES**

**AFL Canberra Seniors Round 1**Friday 14th April at Aulich Park

RSW vs. TVAFC at 5.45pm / RSM vs. Marist at 7.20pm Saturday 15th April vs. TVAFC at Aulich Park Women's Reserves 9.30am / Women's 1sts 11.15am Men's 1sts 1.00pm / Men's Reserves 3.30pm

Full Canteen and Bar Facilities available Details on Page 3.

Round 1 details are on Page 3 and **WE** would love to see a big crowd for Round 1 with our Rising Stars teams kicking of the year on Friday night which will be the new game day structure for this competition. We then move to the Saturday as we welcome the Valley to Aulich Park.