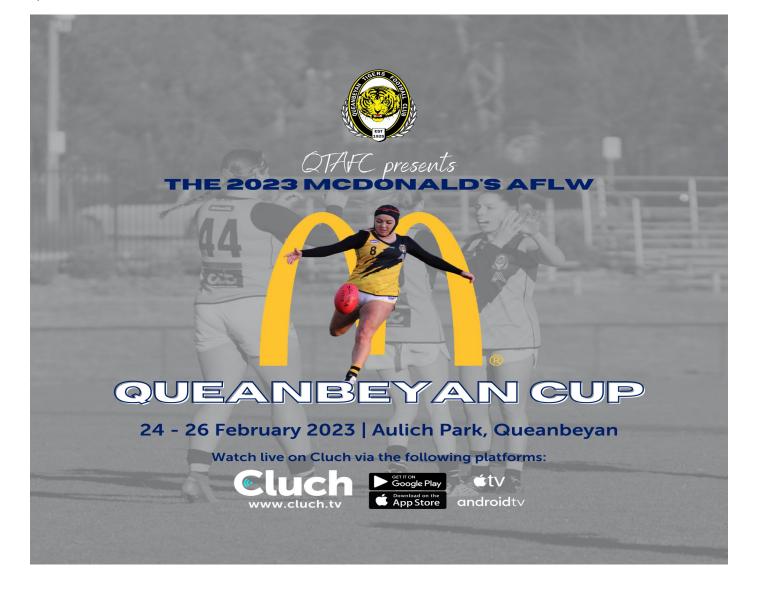

## **UPCOMING GAMES**

McDONALD'S AFLW QUEANBEYAN CUP

Saturday 25th & Sunday 26th February All games at Aulich Park / Full Bar & Canteen Available

Game time details are on page 4.

Once again we will be hosting our Annual AFLW Cup in late February which is proudly Partnered by McDonald's QBN & Jerra and Patches Asphalt. We have 8 teams for this years carnival and it promises to be an action packed weekend of female footy, a huge thanks to all of our other partners of the event with all details on page 4 and 5 including your Tigerettes squad.